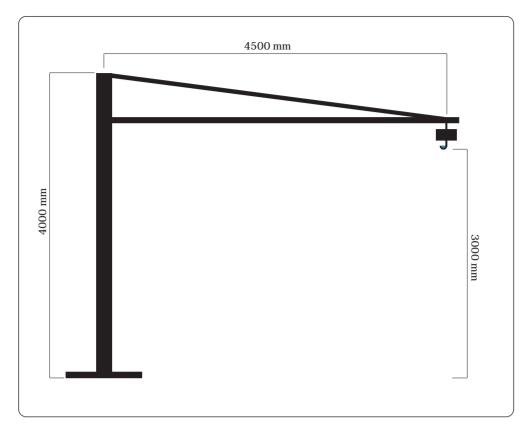

## JIB CRANE SPECIFICATIONS Model: PL150

- 150kg lifting capacity
- 1 Column height 4 metres
- Lifting hook max height 3 metres
- Max jib reach 4.5 metres
- Jib rotation (friction braked) 270 degrees
- 4 vacuum pads (225sq. cm each) adjustable positioning
- Rotary vane vacuum pump (with oil-free compression)
- Colour-zoned vacuum gauge
- 1 120 litre vacuum reserve tank
- 2 Stage variable speed electric raising/lowering
- Fully powder coated
  - - REQUIREMENTS: 230v
    - 1 Electrical: Single phase, 10amp