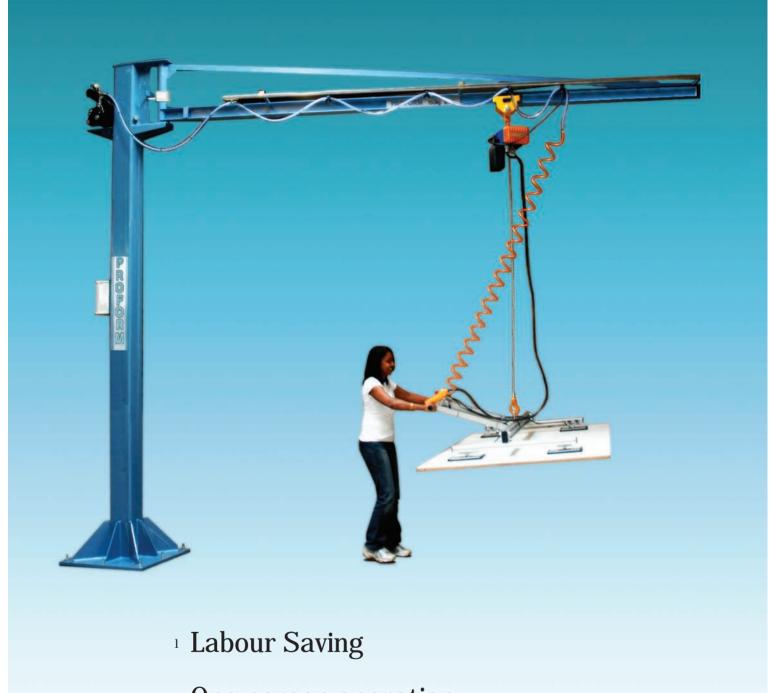

- One person operation
- Increase efficiency & productivity
- Eliminate back injuries
- Eliminate panel damage

## JIB CRANE SPECIFICATIONS Model: PL150

- 150kg lifting capacity
- 1 Column height 4 metres
- Lifting hook max height 3 metres
- Max jib reach 4.5 metres
- Jib rotation (friction braked) 270 degrees
- 4 vacuum pads (225sq. cm each) adjustable positioning
- Rotary vane vacuum pump (with oil-free compression)
- Colour-zoned vacuum gauge
- 1 120 litre vacuum reserve tank
- 2 Stage variable speed electric raising/lowering
- Fully powder coated
  - - REQUIREMENTS: 230v
    - 1 Electrical: Single phase, 10amp