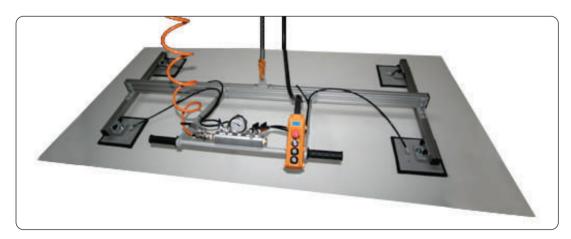

## JIB CRANE SPECIFICATIONS Model: PL150

- 150kg lifting capacity
- 1 Column height 4 metres
- Lifting hook max height 3 metres
- Max jib reach 4.5 metres
- Jib rotation (friction braked) 270 degrees
- 4 vacuum pads (225sq. cm each) adjustable positioning
- Rotary vane vacuum pump (with oil-free compression)
- Colour-zoned vacuum gauge
- 1 120 litre vacuum reserve tank
- 2 Stage variable speed electric raising/lowering
- Fully powder coated
  - - REQUIREMENTS: 230v
    - 1 Electrical: Single phase, 10amp