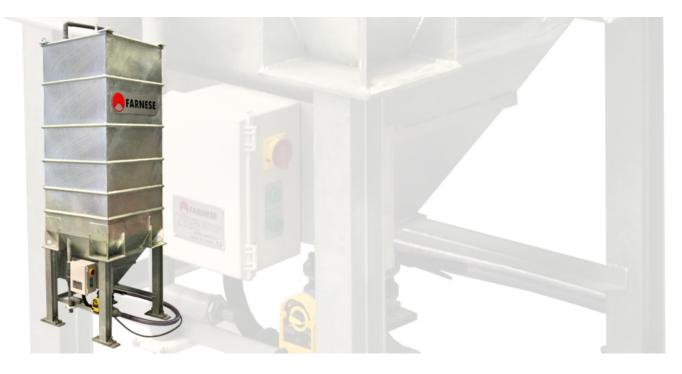

## SILO 2500 The perfect water recycling for small shops

The SILO 2500 is a compact system for the quick removal of mud from your recycled water. The SILO 2500 is specially fitted out to quickly and continuously decant the mud and sludge from your underground pit.

The system consists of a 2500 litres galvanized steel silo, sludge collection bags and stand, pit pump and a delivery pump back to your factory. The Silo also includes a flocculant system which adds a mixing technique that promotes sludge to flow through your system without it forming a cake and clogging the filtration system.