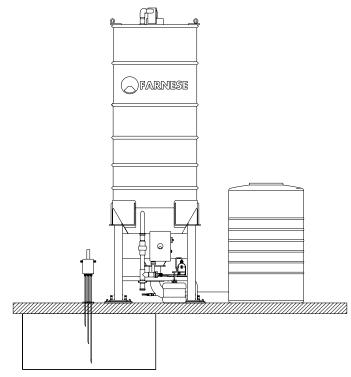

The system consists of a 2500 litres galvanized steel silo, sludge collection bags and stand, pit pump and a delivery pump back to your factory. The Silo also includes a flocculant system which adds a mixing technique that promotes sludge to flow through your system without it forming a cake and clogging the filtration system.

Farnese recommends a 2000 to 5000 litres storage tank to receive the decanted water from the silo to complete the cycle and a sludge pit to collect the waste water to be processed.