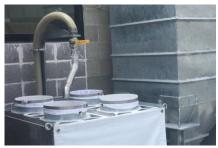

The system consists of a 2500 litres galvanized steel silo, sludge collection bags and stand and a pit pump. The Silo also includes a flocculant system which adds a mixing technique that promotes sludge to flow through your system without it forming a cake and clogging the filtration system.

#### **FEATURES & FEEDS**

| MIXING STATION         | NO            | NO            |
|------------------------|---------------|---------------|
| FOCCULANT UNIT (SMALL) | YES           | YES           |
| WATER TANKS            | SUPPLIE       | D BY CUSTOMER |
| MUD DECANTING STATION  | YES   4 BAGS  | YES   4 BAGS  |
| PUMP TO THE MACHINES   | SUPPLIE       | D BY CUSTOMER |
| SUBMERSIVE PUMP        | YES           | YES           |
| AUTOMATED PUMP CONTROL | YES           | YES           |
| MANUAL EXIT BALL VALVE | YES           | YES           |
| POWER REQUIRED -       | 400V 3ph 50Hz | 208V 3ph 60Hz |
|                        | 1A + Neutral  | 2A            |