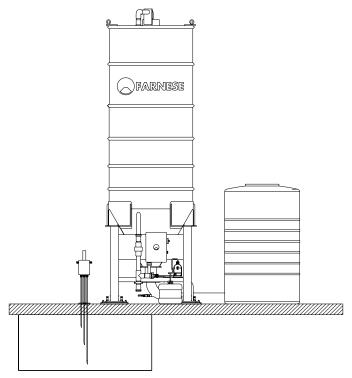

#### **DIMENSIONS OF INSTALLED EQUIPMENT**

# TECHINICAL SPECIFICATIONS

| (SUGGESTED) | METRIC  | IMPERIAL  |
|-------------|---------|-----------|
| WIDTH       | 1200 mm | 47.2 in   |
| DEPTH       | 1200 mm | 47.2 in   |
| HEIGHT      | 3500 mm | 137.8 in  |
| WEIGHT      | 600 kg  | 1320.0 lb |