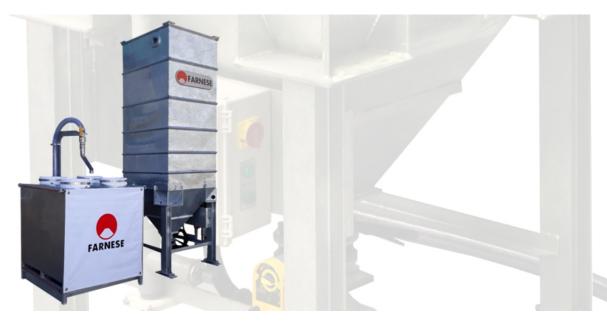

### The perfect water recycling for small shops

The SILO 2500 is a compact system for the quick removal of mud from your recycled water. The SILO 2500 is specially fitted out to quickly and continuously decant the mud and sludge from your underground pit.

The system consists of a 2500 litres galvanized steel silo, sludge collection bags and stand and a pit pump. The Silo also includes a flocculant system which adds a mixing technique that promotes sludge to flow through your system without it forming a cake and clogging the filtration system.

Farnese recommends a 2000 to 5000 litres storage tank to receive the decanted water from the silo to complete the cycle and a sludge pit to collect the waste water to be processed.