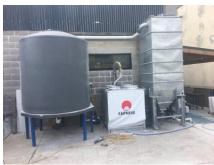

The system consists of a 2500 litres galvanized steel silo, sludge collection bags and stand and a pit pump. The Silo also includes a flocculant system which adds a mixing technique that promotes sludge to flow through your system without it forming a cake and clogging the filtration system.

Farnese recommends a 2000 to 5000 litres storage tank to receive the decanted water from the silo to complete the cycle and a sludge pit to collect the waste water to be processed.