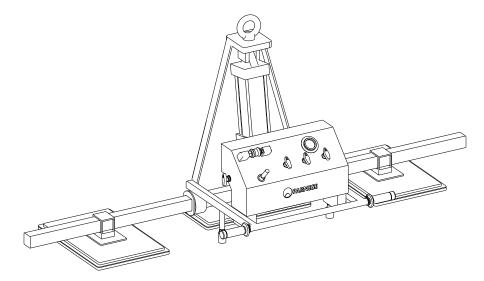

The VACUUM LIFTER combined with the JIB CRANE 360 gives you the perfect lifting system for all your large and small work.

This essential piece of equipment is fitted with a pneumatic tilting piston which provides complete control of vertical and horizontal positions. A continuous air supply combined with a Venturi system generates vacuum into 3 individual pads, allowing you to hold slabs up to 500kg (maximum) and is fitted with a gauge displaying the vacuum intensity. This accessory is also equipped with a manual cleaning system, draining away accumulated

water.