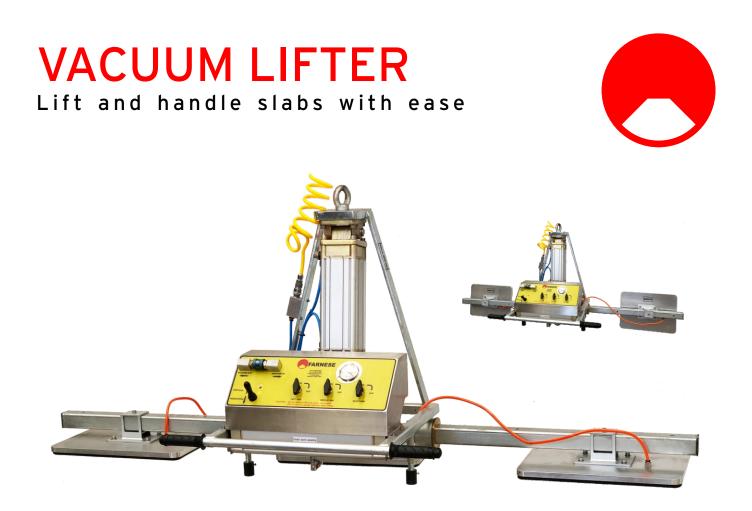

The VACUUM LIFTER combined with the JIB CRANE 360 gives you the perfect lifting system for all your large and small work.

This essential piece of equipment is fitted with a pneumatic tilting piston which provides complete control of vertical and horizontal positions. A continuous air supply combined with a Venturi system generates vacuum into 3 individual pads, allowing you to hold slabs up to 500kg (maximum) and is fitted with a gauge displaying the vacuum intensity. This accessory is also equipped with a manual cleaning system, draining away accumulated

water.

## VACUUM LIFTER Lift and handle slabs with ease