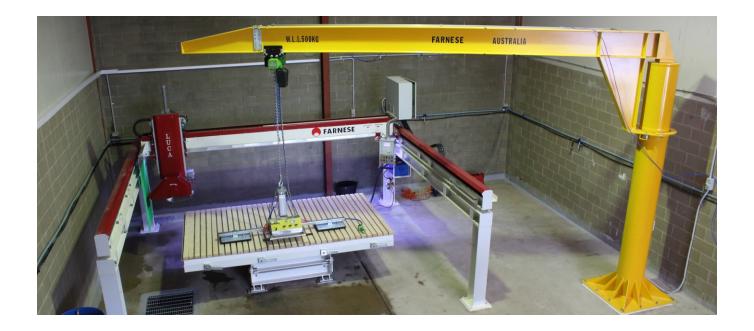

## JIB CRANE 360

### Make your lifting needs easier

The JIB CRANE 360 is one of the most important elements in any mason's work shop.

It composed of a single round column and a swinging arm made from a steel I beam. The JIB CRANE 360 is designed to be bolted directly to the ground thanks to a large base plate. This base plate is anchored to the ground by bolts which are chemically set to a levelled concrete floor which must be at least 150mm in thickness. The JIB CRANE 360 is fitted with a motorized chain hoist; the two speed motor enables the operator to manoeuvre the hoist with ease and accuracy in an up down motion.

An isolation switch has been installed as a safety feature which will be essential for the connection of power to the JIB CRANE 360.