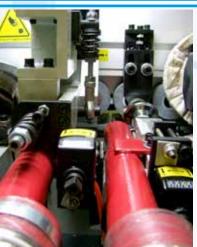

## Top and Bottom Scrapers

The Scrapers are radius and have tracing wheels fitted to ensure the best possible finish is produced