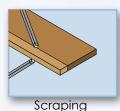

## Top and Bottom Scrapers

The Scrapers are radius and have tracing wheels fitted to ensure the best possible finish is produced