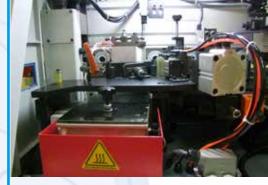

### **Glue Station**

Hot Melt glue tank with 1 litre capacity and 3 pressure rollers