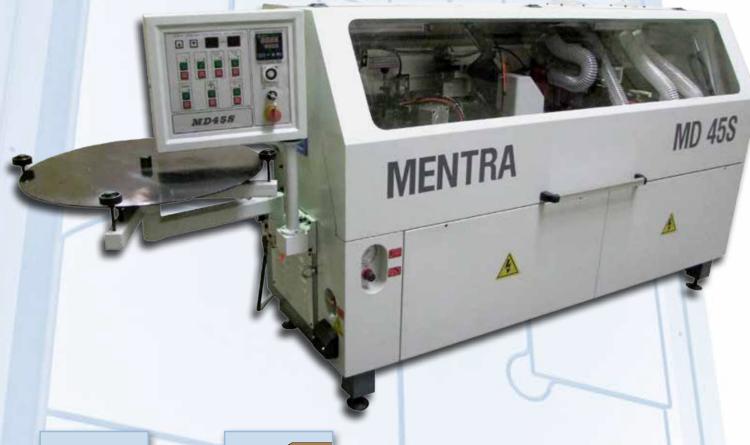

# HOT-MELT EDGEBANDER Model: MD 45S

Heated Fence

Buffing

Edging

0

End trimming saws

Top & bottom trimming

- Hot melt glue tank
- Heavy-duty solid steel machine frame
- Top and bottom profile scrapers to provide smooth radius finish
- Heated fence to create a better bond

#### **Control Panel**

User friendly control panel with simple OFF/ON switches and digital reader to control glue temperature