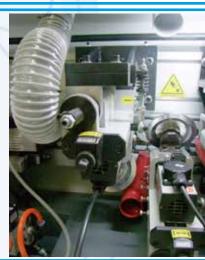

### **Heated Fence**

The Heated Fence to preheat the panel just before the glue is applied this feature creates a better bond of the tape to the panel