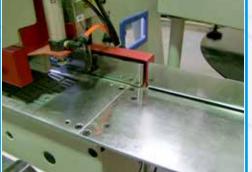

## **End Trimming Saws**

The End Trimming unit has two independent motors fixed with saw blades for cutting the exceeding tape on the front and rear side of the panel

The Top & Bottom trimmer units trim the tape on the top and bottom side of the panel. Each motor has tracing wheels fitted to ensure the best possible result is produced