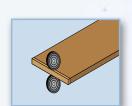

## Buffing

The Buffing unit is for cleaning of the edge. There is two independent motors fitted with cotton polishing wheels