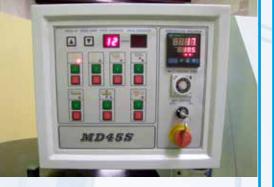

#### **Control Panel**

User friendly control panel with simple OFF/ON switches and digital reader to control glue temperature