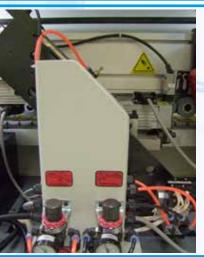

## **End Trimming Saws**

The End Trimming unit has two independent motors fixed with saw blades for cutting the exceeding tape on the front and rear side of the panel

The Top & Bottom trimmer units trim the tape on the top and bottom side of the panel. Each motor has tracing wheels fitted to ensure the best possible result is produced